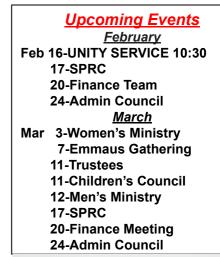

#### Tuesday 11th:

\*\* 10:00-1200-OPEN-Track & Weight Rm 6:00-Children's Council-MMC 202

### Wednesday 12th:

 \*\* 10:00-1200-OPEN-Track & Weight Rm 12:00-2:00-Pickleball
5:30-Wednesday Night Supper 6:30-Men's Ministry-MMC 213

6:30-Men's Ministry-MMC 213 6:30-8:00-Wednesday Classes

## Thursday\_13th:

\*\* 10:00-1200-OPEN-Track & Weight Rm 10:00-Journey Bible Study-M202